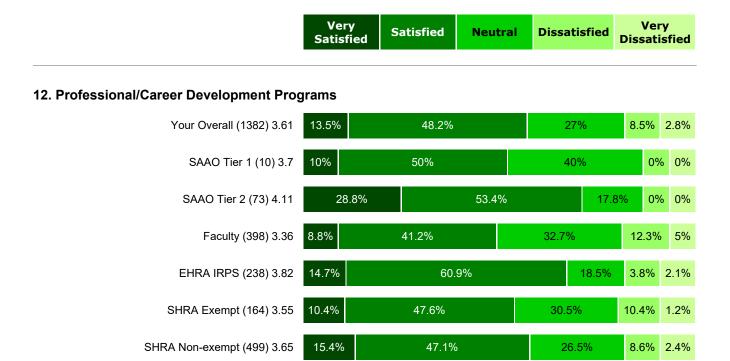

on Insurance





|  |  | Very<br>Satisfied | Satisfied | Neutral | Dissatisfied | Very<br>Dissatisfied |
|--|--|-------------------|-----------|---------|--------------|----------------------|
|--|--|-------------------|-----------|---------|--------------|----------------------|

## 4. Disability Benefits (Short-Term, Long-Term, and Supplemental)



## 5. Employee Assistance Program (EAP)





Very Satisfied Neutral Dissatisfied Very Dissatisfied

### 6. Life Insurance



### 7. Post-retirement Medical Benefits







## 8. Leave & Holidays (Vacation, Sick, Bonus, Community Service, etc.)



### 9. Retirement Savings (TSERS, ORP, 403(b), 401(k), 457)







## 10. Educational Assistance Programs (Tuition Waiver, Educational Leave, etc.)



### 11. Overall Satisfaction with Benefits







### 13. Tenure Clarity and Process







## 14. Wellness Programs



## 15. Physical Work Space Conditions







## 16. Flexible Work Arrangements (Telecommuting, Compressed Work Weeks, etc.)



# 17. Work/Life Balance Programs (Relocation Services, Discount Programs, Child Care Programs/Support, etc.)