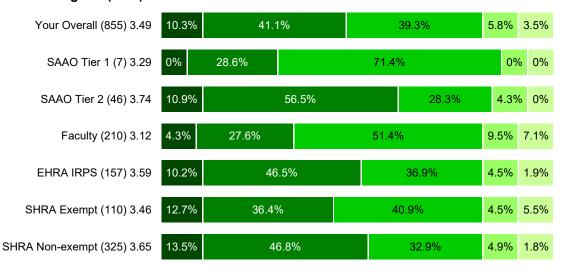

## 1. Medical Insurance

|  |  | Very<br>Satisfied | Satisfied | Neutral | Dissatisfied | Very<br>Dissatisfied |
|--|--|-------------------|-----------|---------|--------------|----------------------|
|--|--|-------------------|-----------|---------|--------------|----------------------|