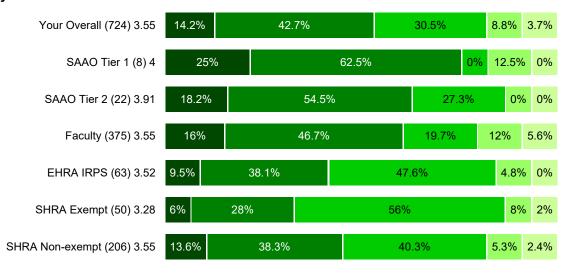

sfied | Satisfied | Neutral | Dissatisfied | Very<br>Dissatisfied |
|--|--|-------------------|-----------|---------|--------------|----------------------|
|--|--|-------------------|-----------|---------|--------------|----------------------|

## 4. Disability Benefits (Short-Term, Long-Term, and Supplemental)



## 5. Employee Assistance Program (EAP)





Very Satisfied Neutral Dissatisfied Very Dissatisfied

### 6. Life Insurance



### 7. Post-retirement Medical Benefits







## 8. Leave & Holidays (Vacation, Sick, Bonus, Community Service, etc.)



### 9. Retirement Savings (TSERS, ORP, 403(b), 401(k), 457)







## 10. Educational Assistance Programs (Tuition Waiver, Educational Leave, etc.)



### 11. Overall Satisfaction with Benefits







### 13. Tenure Clarity and Process







## 14. Wellness Programs



## 15. Physical Work Space Conditions







## 16. Flexible Work Arrangements (Telecommuting, Compressed Work Weeks, etc.)



# 17. Work/Life Balance Programs (Relocation Services, Discount Programs, Child Care Programs/Support, etc.)