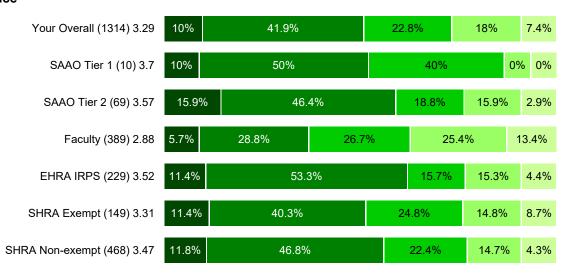

Very
Satisfied
Satisfied
Neutral
Dissatisfied
Very
Dissatisfied

# Average All Statements (1-17)



## 1. Medical Insurance





|  |  | Very<br>Satisfied | Satisfied | Neutral | Dissatisfied | Very<br>Dissatisfied |
|--|--|-------------------|-----------|---------|--------------|----------------------|
|--|--|-------------------|-----------|---------|--------------|----------------------|

## 2. Dental Insurance



### 3. Vision Insurance





|  |  | Very<br>Satisfied | Satisfied | Neutral | Dissatisfied | Very<br>Dissatisfied |
|--|--|-------------------|-----------|---------|--------------|----------------------|
|--|--|-------------------|-----------|---------|--------------|----------------------|

## 4. Disability Benefits (Short-Term, Long-Term, and Supplemental)



## 5. Employee Assistance Program (EAP)





Very Satisfied Neutral Dissatisfied Very Dissatisfied

### 6. Life Insurance



### 7. Post-retirement Medical Benefits







## 8. Leave & Holidays (Vacation, Sick, Bonus, Community Service, etc.)



### 9. Retirement Savings (TSERS, ORP, 403(b), 401(k), 457)







## 10. Educational Assistance Programs (Tuition Waiver, Educational Leave, etc.)



### 11. Overall Satisfaction with B