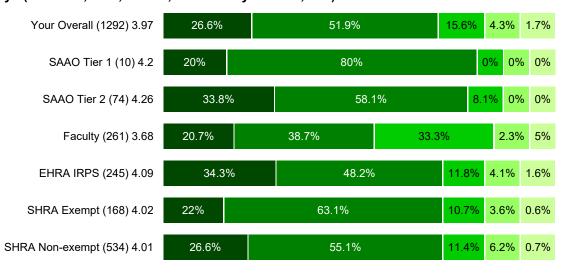

## 1. Medical Insurance

|  |  | Very<br>Satisfied | Satisfied | Neutral | Dissatisfied | Very<br>Dissatisfied |
|--|--|-------------------|-----------|---------|--------------|----------------------|
|--|--|-------------------|-----------|---------|--------------|----------------------|