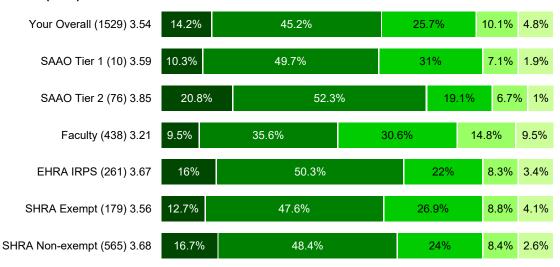

# Average All Statements (1-17)

## 1. Medical Insurance

|  |  | Very<br>Satisfied | Satisfied | Neutral | Dissatisfied | Very<br>Dissatisfied |
|--|--|-------------------|-----------|---------|--------------|----------------------|
|--|--|-------------------|-----------|---------|--------------|----------------------|