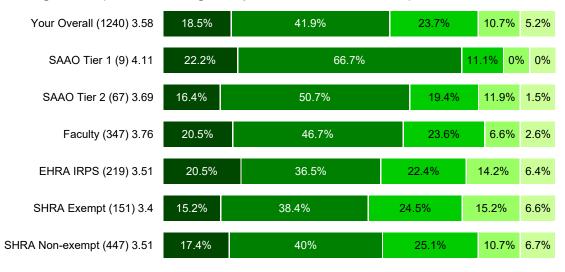

|--|-------------------|-----------|---------|--------------|----------------------|

## 4. Disability Benefits (Short-Term, Long-Term, and Supplemental)



## 5. Employee Assistance Program (EAP)





Very Satisfied Neutral Dissatisfied Very Dissatisfied

### 6. Life Insurance



### 7. Post-retirement Medical Benefits







## 8. Leave & Holidays (Vacation, Sick, Bonus, Community Service, etc.)



### 9. Retirement Savings (TSERS, ORP, 403(b), 401(k), 457)







## 10. Educational Assistance Programs (Tuition Waiver, Educational Leave, etc.)



### 11. Overall Satisfaction with Benefits







### 13. Tenure Clarity and Process







## 14. Wellness Programs



## 15. Physical Work Space Conditions







## 16. Flexible Work Arrangements (Telecommuting, Compressed Work Weeks, etc.)



# 17. Work/Life Balance Programs (Relocation Services, Discount Programs, Child Care Programs/Support, etc.)