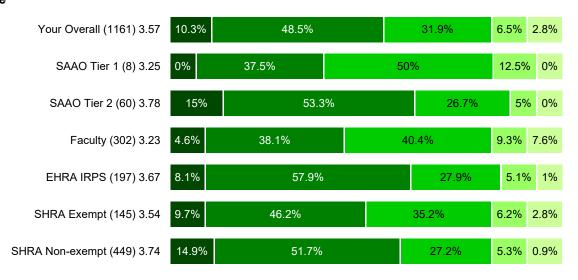

dical Insurance





|  |  | Very<br>Satisfied | Satisfied | Neutral | Dissatisfied | Very<br>Dissatisfied |
|--|--|-------------------|-----------|---------|--------------|----------------------|
|--|--|-------------------|-----------|---------|--------------|----------------------|

## 2. Dental Insurance



### 3. Vision Insurance





|  |  | Very<br>Satisfied | Satisfied | Neutral | Dissatisfied | Very<br>Dissatisfied |
|--|--|-------------------|-----------|---------|--------------|----------------------|
|--|--|-------------------|-----------|---------|--------------|----------------------|

## 4. Disability Benefits (Short-Term, Long-Term, and Supplemental)



## 5. Employee Assistance Program (EAP)





Very Satisfied Neutral Dissatisfied Very Dissatisfied

### 6. Life Insurance



### 7. Post-retirement Medical Benefits







## 8. Leave & Holidays (Vacation, Sick, Bonus, Community Service, etc.)



### 9. Retirement Savings (TSERS, ORP, 403(b), 401(k), 457)







## 10. Educational Assistance Programs (Tuition Waiver, Educational Leave, etc.)



### 11. Overall Satisfaction with Benefits







### 13. Tenure Clarity and Process







## 14. Wellness Programs



## 15. Physical Work Space Conditions







## 16. Flexible Work Arrangements (Telecommuting, Compressed Work Weeks, etc.)



# 17. Work/Life Balance Programs (Relocation Services, Discount Programs, Child Care Programs/Support, etc.)