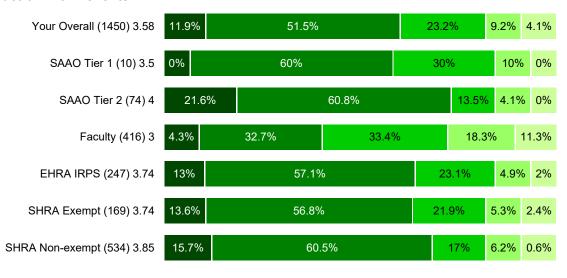

Vision Insurance





|  |  | Very<br>Satisfied | Satisfied | Neutral | Dissatisfied | Very<br>Dissatisfied |
|--|--|-------------------|-----------|---------|--------------|----------------------|
|--|--|-------------------|-----------|---------|--------------|----------------------|

## 4. Disability Benefits (Short-Term, Long-Term, and Supplemental)



## 5. Employee Assistance Program (EAP)





Very Satisfied Neutral Dissatisfied Very Dissatisfied

### 6. Life Insurance



### 7. Post-retirement Medical Benefits







## 8. Leave & Holidays (Vacation, Sick, Bonus, Community Service, etc.)



### 9. Retirement Savings (TSERS, ORP, 403(b), 401(k), 457)







## 10. Educational Assistance Programs (Tuition Waiver, Educational Leave, etc.)



### 11. Overall Satisfaction with Benefits







### 13. Tenure Clarity and Process







## 14. Wellness Programs



## 15. Physical Work Space Conditions







## 16. Flexible Work Arrangements (Telecommuting, Compressed Work Weeks, etc.)



# 17. Work/Life Balance Programs (Relocation Services, Discount Programs, Child Care Programs/Support, etc.)