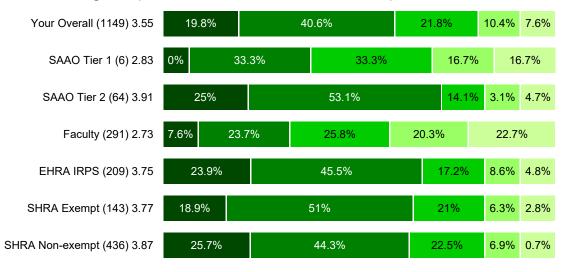

### 3. Vision Insurance

|  |  | Very<br>Satisfied | Satisfied | Neutral | Dissatisfied | Very<br>Dissatisfied |
|--|--|-------------------|-----------|---------|--------------|----------------------|
|--|--|-------------------|-----------|---------|--------------|----------------------|