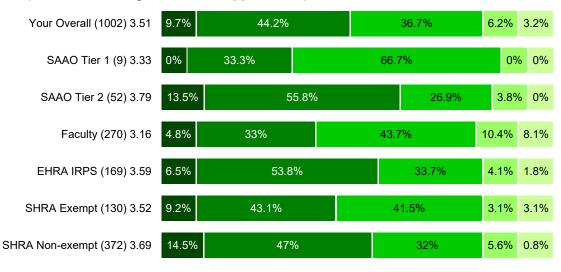

Very
Satisfied
Satisfied
Neutral
Dissatisfied
Very
Dissatisfied

# Average All Statements (1-17)



## 1. Medical Insurance





|  |  | Very<br>Satisfied | Satisfied | Neutral | Dissatisfied | Very<br>Dissatisfied |
|--|--|-------------------|-----------|---------|--------------|----------------------|
|--|--|-------------------|-----------|---------|--------------|----------------------|

## 2. Dental Insurance



### 3. Vision Insurance





|  |  | Very<br>Satisfied | Satisfied | Neutral | Dissatisfied | Very<br>Dissatisfied |
|--|--|-------------------|-----------|---------|--------------|----------------------|
|--|--|-------------------|-----------|---------|--------------|----------------------|

## 4. Disability Benefits (Short-Term, Long-Term, and Supplemental)



## 5. Employee Assistance Program (EAP)





Very Satisfied Neutral Dissatisfied Very Dissatisfied

### 6. Life Insurance



### 7. Post-retirement Medical Benefits







## 8. Leave & Holidays (Vacation, Sick, Bonus, Community Service, etc.)



### 9. Retirement Savings (TSERS, ORP, 403(b), 401(k), 457)







## 10. Educational Assistance Programs (Tuition Waiver, Educational Leave, etc.)



### 11. Overall Satisfaction with Benefits







### 13. Tenure Clarity and Process







## 14. Wellness Programs



## 15. Physical Work Space Conditions







## 16. Flexible Work Arrangements (Telecommuting, Compressed Work Weeks, etc.)



# 17. Work/Life Balance Programs (Relocation Services, Discount Programs, Child Care Programs/Support, etc.)