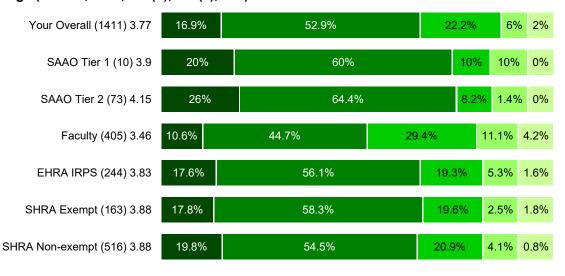

----------|
|--|--|-------------------|-----------|---------|--------------|----------------------|

## 2. Dental Insurance



### 3. Vision Insurance





|  |  | Very<br>Satisfied | Satisfied | Neutral | Dissatisfied | Very<br>Dissatisfied |
|--|--|-------------------|-----------|---------|--------------|----------------------|
|--|--|-------------------|-----------|---------|--------------|----------------------|

## 4. Disability Benefits (Short-Term, Long-Term, and Supplemental)



## 5. Employee Assistance Program (EAP)





Very Satisfied Neutral Dissatisfied Very Dissatisfied

### 6. Life Insurance



### 7. Post-retirement Medical Benefits







## 8. Leave & Holidays (Vacation, Sick, Bonus, Community Service, etc.)



### 9. Retirement Savings (TSERS, ORP, 403(b), 401(k), 457)







## 10. Educational Assistance Programs (Tuition Waiver, Educational Leave, etc.)



### 11. Overall Satisfaction with Benefits







### 13. Tenure Clarity and Process







## 14. Wellness Programs



## 15. Physical Work Space Conditions







## 16. Flexible Work Arrangements (Telecommuting, Compressed Work Weeks, etc.)



# 17. Work/Life Balance Programs (Relocation Services, Discount Programs, Child Care Programs/Support, etc.)