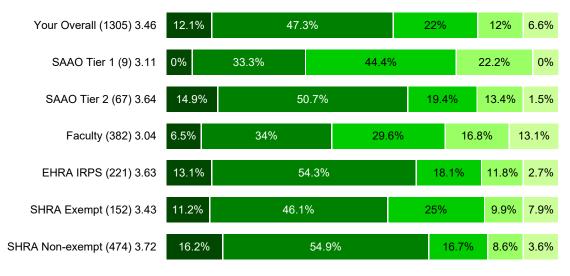

Very
Satisfied
Satisfied
Neutral
Dissatisfied
Very
Dissatisfied

# Average All Statements (1-17)



## 1. Medical Insurance





|  |  | Very<br>Satisfied | Satisfied | Neutral | Dissatisfied | Very<br>Dissatisfied |
|--|--|-------------------|-----------|---------|--------------|----------------------|
|--|--|-------------------|-----------|---------|--------------|----------------------|

## 2. Dental Insurance



### 3. Vision Insurance





|  |  | Very<br>Satisfied | Satisfied | Neutral | Dissatisfied | Very<br>Dissatisfied |
|--|--|-------------------|-----------|---------|--------------|----------------------|
|--|--|-------------------|-----------|---------|--------------|----------------------|

## 4. Disability Benefits (Short-Term, Long-Term, and Supplemental)



## 5. Employee Assistance Program (EAP)





Very Satisfied Neutral Dissatisfied Very Dissatisfied

### 6. Life Insurance



### 7. Post-retirement Medical Benefits







## 8. Leave & Holidays (Vacation, Sick, Bonus, Community Service, etc.)



### 9. Retirement Savings (TSERS, ORP, 403(b), 401(k), 457)







## 10. Educational Assistance Programs (Tuition Waiver, Educational Leave, etc.)



### 11. Overall Satisfaction with Benefits







### 13. Tenu