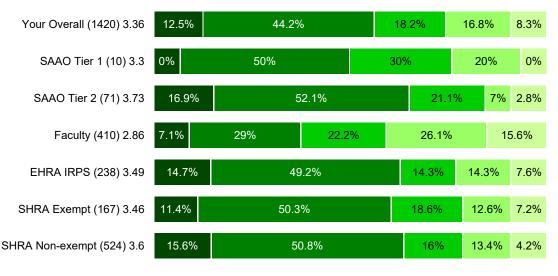

Very
Satisfied
Satisfied
Neutral
Dissatisfied
Very
Dissatisfied

# Average All Statements (1-17)



## 1. Medical Insurance





|  |  | Very<br>Satisfied | Satisfied | Neutral | Dissatisfied | Very<br>Dissatisfied |
|--|--|-------------------|-----------|---------|--------------|----------------------|
|--|--|-------------------|-----------|---------|--------------|----------------------|

## 2. Dental Insurance



### 3. Vision Insurance





|  |  | Very<br>Satisfied | Satisfied | Neutral | Dissatisfied | Very<br>Dissatisfied |
|--|--|-------------------|-----------|---------|--------------|----------------------|
|--|--|-------------------|-----------|---------|--------------|----------------------|

## 4. Disability Benefits (Short-Term, Long-Term, and Supplemental)



## 5. Employee Assistance Program (EAP)





Very Satisfied Neutral Dissatisfied Very Dissatisfied

### 6. Life Insurance



### 7. Post-ret