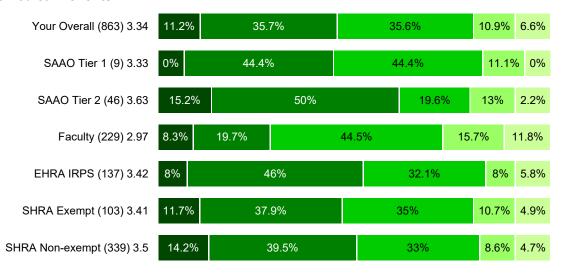

### 3. Vision Insurance

|  |  | Very<br>Satisfied | Satisfied | Neutral | Dissatisfied | Very<br>Dissatisfied |
|--|--|-------------------|-----------|---------|--------------|----------------------|
|--|--|-------------------|-----------|---------|--------------|----------------------|