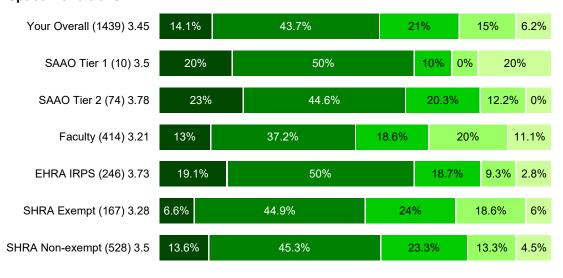

-|-------------------|-----------|---------|--------------|----------------------|
|--|--|-------------------|-----------|---------|--------------|----------------------|

## 4. Disability Benefits (Short-Term, Long-Term, and Supplemental)



## 5. Employee Assistance Program (EAP)





Very Satisfied Neutral Dissatisfied Very Dissatisfied

### 6. Life Insurance



### 7. Post-retirement Medical Benefits







## 8. Leave & Holidays (Vacation, Sick, Bonus, Community Service, etc.)



### 9. Retirement Savings (TSERS, ORP, 403(b), 401(k), 457)







## 10. Educational Assistance Programs (Tuition Waiver, Educational Leave, etc.)



### 11. Overall Satisfaction with Benefits







### 13. Tenure Clarity and Process







## 14. Wellness Programs



## 15. Physical Work Space Conditions







## 16. Flexible Work Arrangements (Telecommuting, Compressed Work Weeks, etc.)



# 17. Work/Life Balance Programs (Relocation Services, Discount Programs, Child Care Programs/Support, etc.)