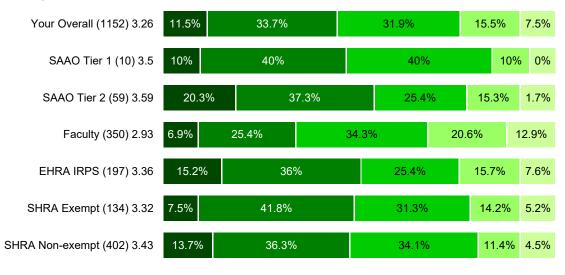

(Short-Term, Long-Term, and Supplemental)



## 5. Employee Assistance Program (EAP)





Very Satisfied Neutral Dissatisfied Very Dissatisfied

### 6. Life Insurance



### 7. Post-retirement Medical Benefits







## 8. Leave & Holidays (Vacation, Sick, Bonus, Community Service, etc.)



### 9. Retirement Savings (TSERS, ORP, 403(b), 401(k), 457)







## 10. Educational Assistance Programs (Tuition Waiver, Educational Leave, etc.)



### 11. Overall Satisfaction with Benefits







### 13. Tenure Clarity and Process







## 14. Wellness Programs



## 15. Physical Work Space Conditions







## 16. Flexible Work Arrangements (Telecommuting, Compressed Work Weeks, etc.)



# 17. Work/Life Balance Programs (Relocation Services, Discount Programs, Child Care Programs/Support, etc.)