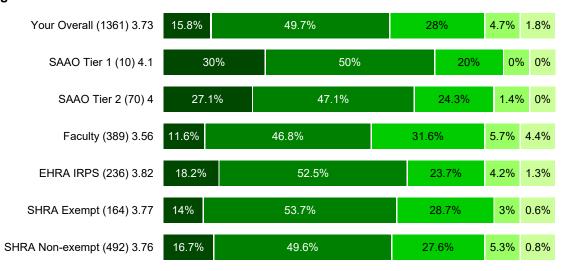

ssatisfied | Very<br>Dissatisfied |
|--|--|-------------------|-----------|---------|--------------|----------------------|
|--|--|-------------------|-----------|---------|--------------|----------------------|

## 4. Disability Benefits (Short-Term, Long-Term, and Supplemental)



## 5. Employee Assistance Program (EAP)





Very Satisfied Neutral Dissatisfied Very Dissatisfied

### 6. Life Insurance



### 7. Post-retirement Medical Benefits







## 8. Leave & Holidays (Vacation, Sick, Bonus, Community Service, etc.)



### 9. Retirement Savings (TSERS, ORP, 403(b), 401(k), 457)







## 10. Educational Assistance Programs (Tuition Waiver, Educational Leave, etc.)



### 11. Overall Satisfaction with Benefits







### 13. Tenure Clarity and Process







## 14. Wellness Programs



## 15. Physical Work Space Conditions







## 16. Flexible Work Arrangements (Telecommuting, Compressed Work Weeks, etc.)



# 17. Work/Life Balance Programs (Relocation Services, Discount Programs, Child Care Programs/Support, etc.)