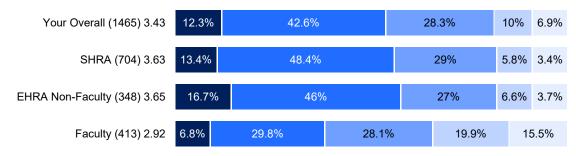

### 5. I understand how my job contributes to this institution's mission.

| Strongly Agree Agree Sometim Agree Sometim Disagree | Disagree Strongly Disagree |
|-----------------------------------------------------|----------------------------|
|-----------------------------------------------------|----------------------------|