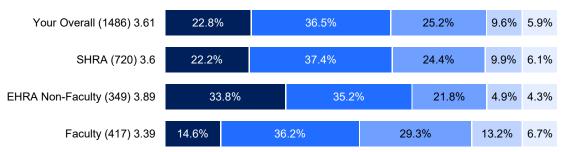

ss accurately measures my job performance.





| Agree Agree / Sometimes Disagree Disagree Disagree |
|----------------------------------------------------|
|----------------------------------------------------|

### 18. Issues of low performance are addressed in my department.



#### 19. My supervisor/department chair is consistent and fair.





| Strongly Agree Agree Sometimes Agree / Sometimes Disagree Disagree Strongly Disagree |
|--------------------------------------------------------------------------------------|
|--------------------------------------------------------------------------------------|

#### 20. My supervisor/department chair actively solicits my suggestions and ideas.



### 21. In my department, we communicate openly about issues that impact each other's work.





| Strongly Agree Agree Agree / Sometimes Agree / Sometimes Disagree | Strongly<br>Disagree |
|-------------------------------------------------------------------|----------------------|
|-------------------------------------------------------------------|----------------------|

#### 22. Changes that affect me are discussed prior to being implemented.



#### 23. People in my department work well together.





| Strongly Agree  Agree   Sometimes   Agree   Strongly   Disagree   Strongly   Disagree   Disagree |
|---------------------------------------------------------------------------------------------------------------------------------------------------------------------------------------------------------------------------------------------------------------------------------------