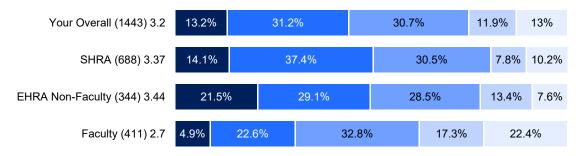

### 5. I understand how my job contributes to this institution's mission.

| Strongly Agree Agree Sometim Agree Sometim Disagree | Disagree Strongly Disagree |
|-----------------------------------------------------|----------------------------|
|-----------------------------------------------------|----------------------------|