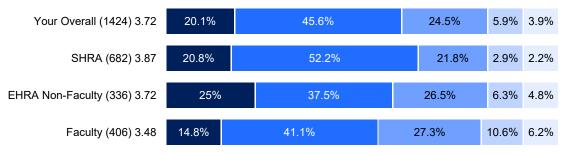

#### 11. I am paid fairly for my work.

| Strongly Agree Agree Sometim Agree Sometim Disagree | Disagree Strongly Disagree |
|-----------------------------------------------------|----------------------------|
|-----------------------------------------------------|----------------------------|