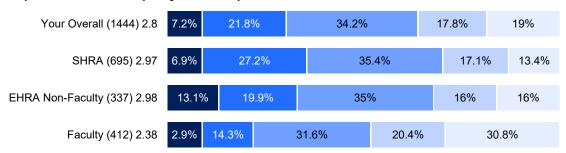

#### 33. There is a good balance of teaching, service and research at this institution.

| Disagree |
|----------|
|----------|