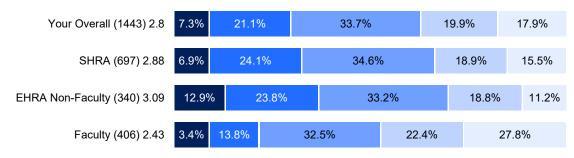

### 5. I understand how my job contributes to this institution's mission.

| Strongly Agree Agree Sometim Agree Sometim Disagree | Disagree Strongly Disagree |
|-----------------------------------------------------|----------------------------|
|-----------------------------------------------------|----------------------------|