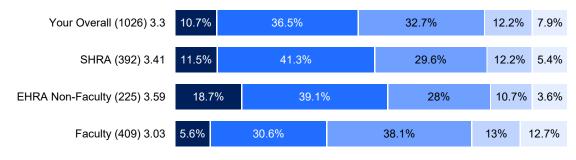

### 5. I understand how my job contributes to this institution's mission.

| Strongly Agree Agree Sometim Agree Sometim Disagree | Disagree Strongly Disagree |
|-----------------------------------------------------|----------------------------|
|-----------------------------------------------------|----------------------------|