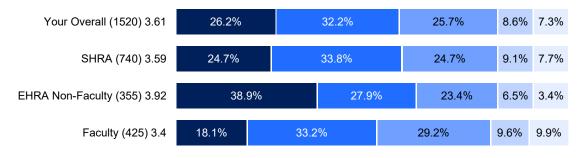

### 1. My job makes good use of my skills and abilities.

| Strongly Agree Agree Agree / Sometimes Agree / Sometimes Disagree | Strongly<br>Disagree |
|-------------------------------------------------------------------|----------------------|
|-------------------------------------------------------------------|----------------------|