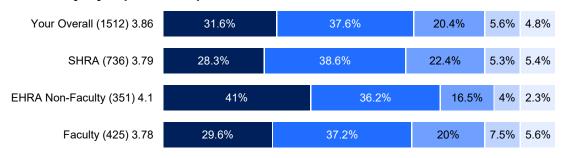

### 5. I understand how my job contributes to this institution's mission.

| Strongly Agree Agree Sometim Agree Sometim Disagree | Disagree Strongly Disagree |
|-----------------------------------------------------|----------------------------|
|-----------------------------------------------------|----------------------------|