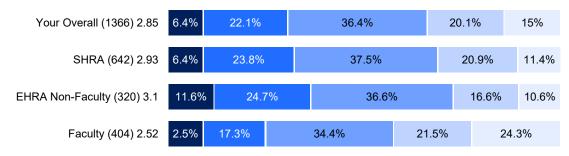

### 1. My job makes good use of my skills and abilities.

| Strongly Agree Agree Agree / Sometimes Agree / Sometimes Disagree | Strongly<br>Disagree |
|-------------------------------------------------------------------|----------------------|
|-------------------------------------------------------------------|----------------------|