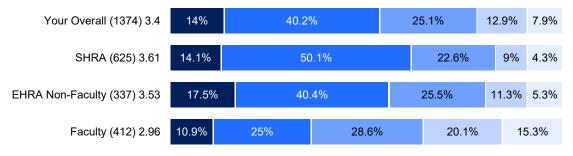

### 1. My job makes good use of my skills and abilities.

| Strongly Agree Agree Agree / Sometimes Agree / Sometimes Disagree | Strongly<br>Disagree |
|-------------------------------------------------------------------|----------------------|
|-------------------------------------------------------------------|----------------------|