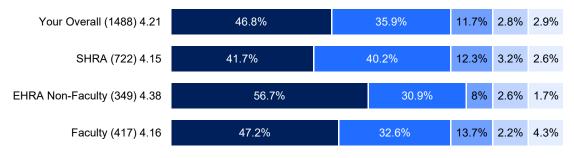

### 5. I understand how my job contributes to this institution's mission.

| Strongly Agree Agree Sometim Agree Sometim Disagree | Disagree Strongly Disagree |
|-----------------------------------------------------|----------------------------|
|-----------------------------------------------------|----------------------------|