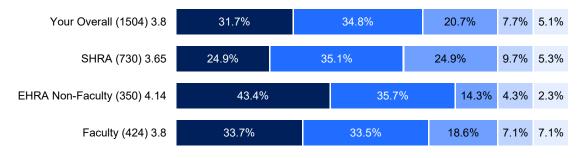

# 16. Promotions in my department are based on a person's ability.



#### 17. Our review process accurately measures my job performance.





| Agree Agree / Sometimes Disagree Disagree Disagree |
|----------------------------------------------------|
|----------------------------------------------------|

### 18. Issues of low performance are addressed in my department.



#### 19. My supervisor/department chair is consistent and fair.





| Strongly Agree Agree Sometimes Agree / Sometimes Disagree Disagree Strongly Disagree |
|--------------------------------------------------------------------------------------|
|--------------------------------------------------------------------------------------|

#### 20. My supervisor/department chair actively solicits my suggestions and ideas.



### 21. In my department, we communicate openly about issues that impact each other's work.





| Strongly Agree Agree Agree / Sometimes Agree / Sometimes Disagree | Strongly<br>Disagree |
|-------------------------------------------------------------------|----------------------|
|-------------------------------------------------------------------|----------------------|

#### 22. Changes that affect me are discussed prior to being implemented.



#### 23. People in my department work well together.





| Strongly Agree  Agree   Sometimes   Agree   Strongly   Disagree   Strongly   Disagree   Disagree |
|----------------------------------------------------------------------------------------------------------------------------------------------------------------------------------------