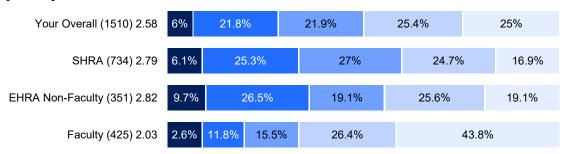

------------------------------------------------------------------------------------------------------------------------------------------------------------------------------------------------------------------------|

#### 8. When I offer a new idea, I believe it will be fully considered.



#### 9. I am regularly recognized for my contributions.





| Strongly<br>Agree Agree | Sometimes<br>Agree /<br>Sometimes<br>Disagree | Disagree | Strongly<br>Disagree |
|-------------------------|-----------------------------------------------|----------|----------------------|
|-------------------------|-----------------------------------------------|----------|----------------------|

#### 10. I understand the necessary requirements to advance my career.



#### 11. I am paid fairly for my work.





| Strongly Agree Agree Sometim Agree Sometim Disagree | Disagree Strongly Disagree |
|-----------------------------------------------------|----------------------------|
|-----------------------------------------------------|----------------------------|

#### 12. I believe what I am told by my supervisor/department chair.



#### 13. We have opportunities to contribute to important decisions in my department.





| Strongly Agree Agree Agree  Agree / Sometimes Disagree Disagree Disagree |
|--------------------------------------------------------------------------|
|--------------------------------------------------------------------------|

#### 14. I can speak up or challenge a traditional way of doing something without fear of harming my career.



#### 15. My supervisor/department