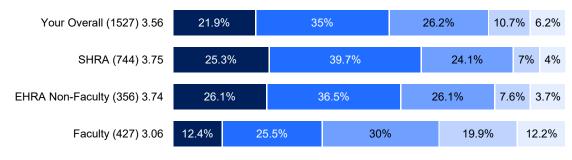

### 5. I understand how my job contributes to this institution's mission.

| Strongly Agree Agree Sometim Agree Sometim Disagree | Disagree Strongly Disagree |
|-----------------------------------------------------|----------------------------|
|-----------------------------------------------------|----------------------------|