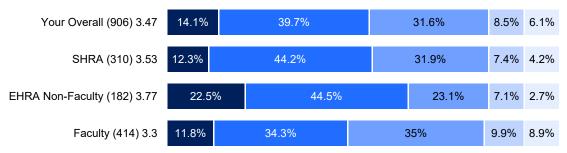

### 29. The institution takes reasonable steps to provide a safe and secure environment for the campus.