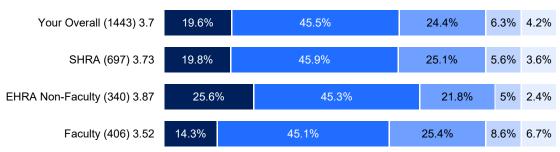

### 5. I understand how my job contributes to this institution's mission.

| Strongly Agree Agree Sometim Agree Sometim Disagree | Disagree Strongly Disagree |
|-----------------------------------------------------|----------------------------|
|-----------------------------------------------------|----------------------------|