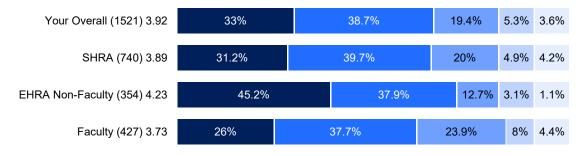

#### 9. I am regularly recognized for my contributions.

| Strongly<br>Agree Agree | Sometimes<br>Agree /<br>Sometimes<br>Disagree | Disagree | Strongly<br>Disagree |
|-------------------------|-----------------------------------------------|----------|----------------------|
|-------------------------|-----------------------------------------------|----------|----------------------|