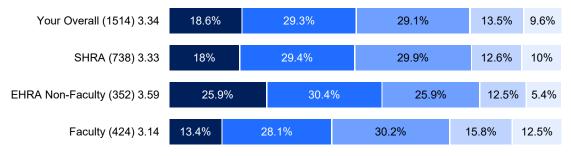

-----------------------------------------------------------------------------------------------------------------------------------------------------------------------------------------------------------------------------------------------------------------------------------------------------------------------------------------------------------------------------------------------------------------------------------------------------------------------------------------------------------------------------------------------------------------------------------------------------------------------------------------------------------------------------------------|

#### 8. When I offer a new idea, I believe it will be fully considered.



#### 9. I am regularly recognized for my contributions.





| Strongly<br>Agree Agree | Sometimes<br>Agree /<br>Sometimes<br>Disagree | Disagree | Strongly<br>Disagree |
|-------------------------|-----------------------------------------------|----------|----------------------|
|-------------------------|-----------------------------------------------|----------|----------------------|

#### 10. I understand the necessary requirements to advance my career.



#### 11. I am paid fairly for my work.





| Strongly Agree Agree Sometim Agree Sometim Disagree | Disagree Strongly Disagree |
|-----------------------------------------------------|----------------------------|
|-----------------------------------------------------|----------------------------|

#### 12. I believe what I am told by my supervisor/department chair.



#### 13. We have op