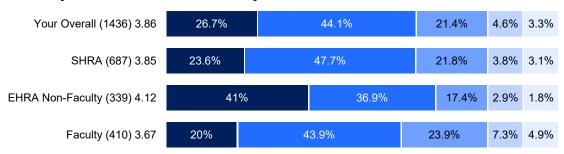

#### 11. I am paid fairly for my work.

| Strongly Agree Agree Sometim Agree Sometim Disagree | Disagree Strongly Disagree |
|-----------------------------------------------------|----------------------------|
|-----------------------------------------------------|----------------------------|

#### 12. I believe what I am told by my supervisor/department chair.