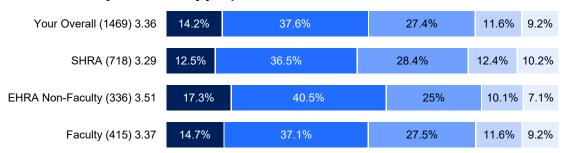

----------------------------|----------------------------|

#### 12. I believe what I am told by my supervisor/department chair.



#### 13. We have opportunities to contribute to important decisions in my department.





| Strongly Agree Agree Agree  Agree / Sometimes Disagree Disagree Disagree |
|--------------------------------------------------------------------------|
|--------------------------------------------------------------------------|

#### 14. I can speak up or challenge a traditional way of doing something without fear of harming my career.



#### 15. My supervisor/department chair regularly models this institution's values.







#### 16. Promotions in my department are based on a person's ability.



#### 17. Our review process accurately measures my job performance.





| Agree Agree / Sometimes Disagree Disagree Disagree |
|----------------------------------------------------|
|----------------------------------------------------|

### 18. Issues of low performance are addressed in my department.



#### 19. My supervisor/department chair is consistent and fair.





| Strongly Agree Agree Sometimes Agree / Sometimes Disagree Disagree Strongly Disagree |
|--------------------------------------------------------------------------------------|
|--------------------------------------------------------------------------------------|

#### 20. My supervisor/department chair actively solicits my suggestions and ideas.



### 21. In my department, we communicate openly about issues that impact each other's work.





| Strongly Agree Agree Agree / Sometimes