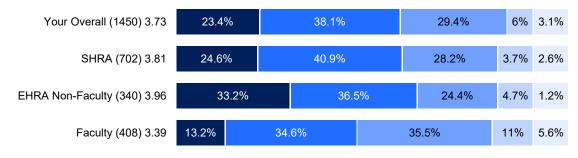

#### 9. I am regularly recognized for my contributions.

| Strongly<br>Agree Agree | Sometimes<br>Agree /<br>Sometimes<br>Disagree | Disagree | Strongly<br>Disagree |
|-------------------------|-----------------------------------------------|----------|----------------------|
|-------------------------|-----------------------------------------------|----------|----------------------|