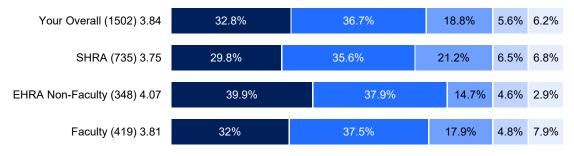

### 1. My job makes good use of my skills and abilities.

| Strongly Agree Agree Agree / Sometimes Agree / Sometimes Disagree | Strongly<br>Disagree |
|-------------------------------------------------------------------|----------------------|
|-------------------------------------------------------------------|----------------------|