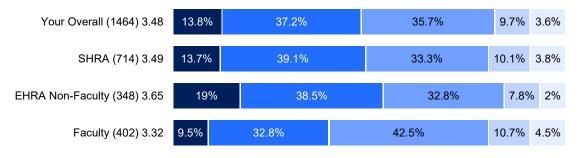

#### 9. I am regularly recognized for my contributions.

| Strongly<br>Agree Agree | Sometimes<br>Agree /<br>Sometimes<br>Disagree | Disagree | Strongly<br>Disagree |
|-------------------------|-----------------------------------------------|----------|----------------------|
|-------------------------|-----------------------------------------------|----------|----------------------|