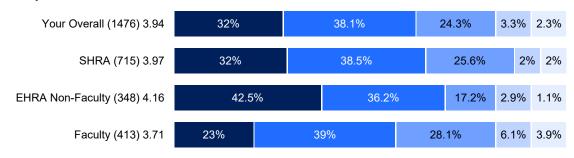

### 21. In my department, we communicate openly about issues that impact each other's work.

| Strongly Agree Agree Agree / Sometimes Agree / Sometimes Disagree | Strongly<br>Disagree |
|-------------------------------------------------------------------|----------------------|
|-------------------------------------------------------------------|----------------------|