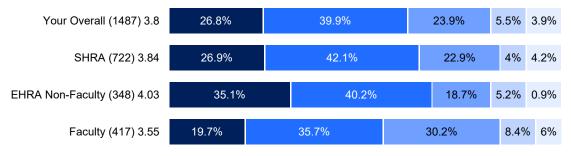

### 1. My job makes good use of my skills and abilities.

| Strongly Agree Agree Agree / Sometimes Agree / Sometimes Disagree | Strongly<br>Disagree |
|-------------------------------------------------------------------|----------------------|
|-------------------------------------------------------------------|----------------------|