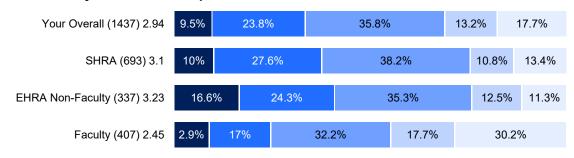

### 5. I understand how my job contributes to this institution's mission.

| Strongly Agree Agree Sometim Agree Sometim Disagree | Disagree Strongly Disagree |
|-----------------------------------------------------|----------------------------|
|-----------------------------------------------------|----------------------------|