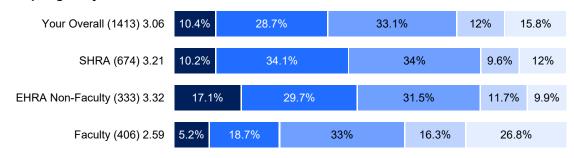

#### 9. I am regularly recognized for my contributions.

| Strongly<br>Agree Agree | Sometimes<br>Agree /<br>Sometimes<br>Disagree | Disagree | Strongly<br>Disagree |
|-------------------------|-----------------------------------------------|----------|----------------------|
|-------------------------|-----------------------------------------------|----------|----------------------|

#### 10. I understand the necessary requirements to advance my career.