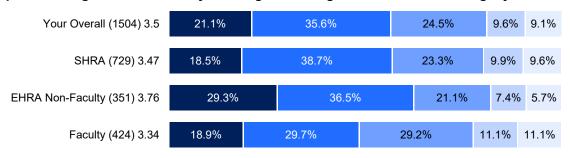

#### 9. I am regularly recognized for my contributions.

| Strongly<br>Agree Agree | Sometimes<br>Agree /<br>Sometimes<br>Disagree | Disagree | Strongly<br>Disagree |
|-------------------------|-----------------------------------------------|----------|----------------------|
|-------------------------|-----------------------------------------------|----------|----------------------|