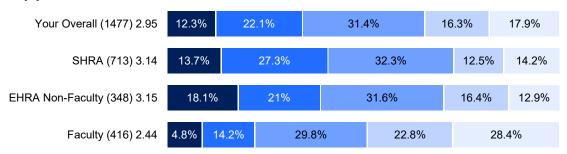

### 1. My job makes good use of my skills and abilities.

| Strongly Agree Agree Agree / Sometimes Agree / Sometimes Disagree | Strongly<br>Disagree |
|-------------------------------------------------------------------|----------------------|
|-------------------------------------------------------------------|----------------------|