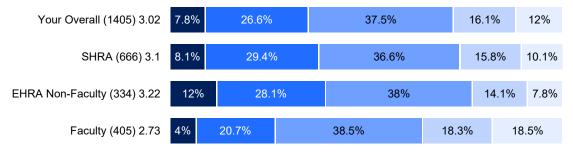

#### 9. I am regularly recognized for my contributions.

| Strongly<br>Agree Agree | Sometimes<br>Agree /<br>Sometimes<br>Disagree | Disagree | Strongly<br>Disagree |
|-------------------------|-----------------------------------------------|----------|----------------------|
|-------------------------|-----------------------------------------------|----------|----------------------|