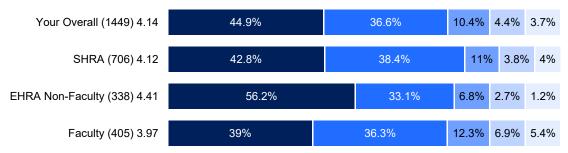

#### 7. I receive feedback from my supervisor/department chair that helps me.

| Strongly Agree  Agree   Sometimes   Agree   Strongly   Disagree   Strongly   Disagree   Disagree |
|-----------------------------------------------------------------------------------------------------------------------------------------------------------------------------------------------------------------------------------------------------------------------------------------------------------------------------------------------------------------------------------------------------------------------------------------------------------------------------------------------------------------------------------------------------------------------------------------------------------------------------------------------------------------------------------------------------------------------------------------------------------------------------------------------------------------------------------------------------------------------------------------------------------------------------------------------------------------------------------------------------------------------------------------------------------------------------------------------------------------------------------------------------------------------------------------------------------------------------------------------------------------------------------------------------------------------------------------------------------------------------------------------------------------------------------------------------------------------------------------------------------------------------------------------------------------------------------------------------------------------------------------------------------------------------------------------------------------------------------------------------------------------------------------------------------------------------------------------------------------------------------------------------------------------------------------------------------------------------------------------------------------------------------------------------------------------------------------------------------------------------|
|-----------------------------------------------------------------------------------------------------------------------------------------------------------------------------------------------------------------------------------------------------------------------------------------------------------------------------------------------------------------------------------------------------------------------------------------------------------------------------------------------------------------------------------------------------------------------------------------------------------------------------------------------------------------------------------------------------------------------------------------------------------------------------------------------------------------------------------------------------------------------------------------------------------------------------------------------------------------------------------------------------------------------------------------------------------------------------------------------------------------------------------------------------------------------------------------------------------------------------------------------------------------------------------------------------------------------------------------------------------------------------------------------------------------------------------------------------------------------------------------------------------------------------------------------------------------------------------------------------------------------------------------------------------------------------------------------------------------------------------------------------------------------------------------------------------------------------------------------------------------------------------------------------------------------------------------------------------------------------------------------------------------------------------------------------------------------------------------------------------------------------|

#### 8. When I offer a new idea, I believe it will be fully considered.