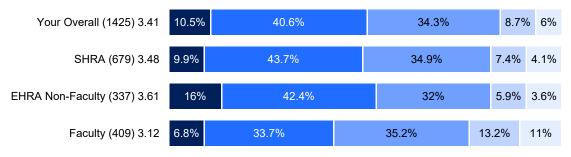

### 5. I understand how my job contributes to this institution's mission.

| Strongly Agree Agree Sometim Agree Sometim Disagree | Disagree Strongly Disagree |
|-----------------------------------------------------|----------------------------|
|-----------------------------------------------------|----------------------------|

#### 6. I am given the opportunity to develop my skills at this institution.