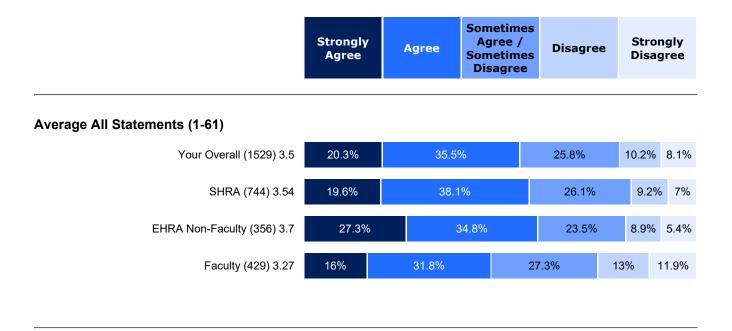

### ModernThink 2020 UNC System Employee Engagement Survey Appalachian State University

**Response Distribution Report** 