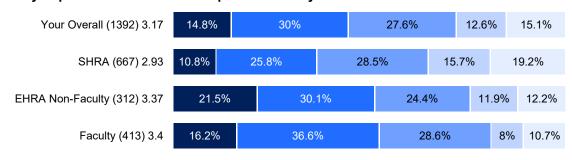

--------------|----------------------------|
|-----------------------------------------------------|----------------------------|

#### 12. I believe what I am told by my supervisor/department chair.



#### 13. We have opportunities to contribute to important decisions in my department.





| Strongly Agree Agree Agree  Agree / Sometimes Disagree Disagree Disagree |
|--------------------------------------------------------------------------|
|--------------------------------------------------------------------------|

#### 14. I can speak up or challenge a traditional way of doing something without fear of harming my career.



#### 15. My supervisor/department chair regularly models this institution's values.







#### 16. Promotions in my department are based on a person's ability.



#### 17. Our review process accurately measures my job performance.





| Agree Agree / Sometimes Disagree Disagree Disagree |
|----------------------------------------------------|
|----------------------------------------------------|

### 18. Issues of low performance are addressed in my department.



#### 19. My supervisor/department chair is consistent and fair.





| Strongly Agree Agree Sometimes Agree / Sometimes Disagree Disagree Strongly Disagree |
|--------------------------------------------------------------------------------------|
|--------------------------------------------------------------------------------------|

#### 20. My supervisor/department chair actively solicits my suggestions and ideas.



### 21. In my department, we communicate openly about issues that