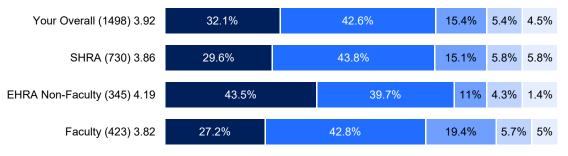

#### 11. I am paid fairly for my work.

| Strongly Agree Agree Sometim Agree Sometim Disagree | Disagree Strongly Disagree |
|-----------------------------------------------------|----------------------------|
|-----------------------------------------------------|----------------------------|