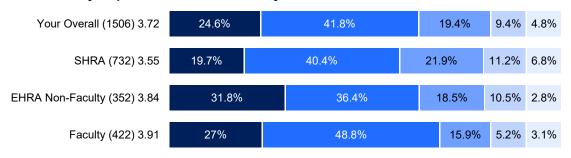

------------------------------------------------------------------------------------------------------------------------------------------------------------------------------------------------------------------------------------------------------------------|

#### 8. When I offer a new idea, I believe it will be fully considered.



#### 9. I am regularly recognized for my contributions.





| Strongly<br>Agree Agree | Sometimes<br>Agree /<br>Sometimes<br>Disagree | Disagree | Strongly<br>Disagree |
|-------------------------|-----------------------------------------------|----------|----------------------|
|-------------------------|-----------------------------------------------|----------|----------------------|

#### 10. I understand the necessary requirements to advance my career.



#### 11. I am paid fairly for my work.





| Strongly Agree Agree Sometim Agree Sometim Disagree | Disagree Strongly Disagree |
|-----------------------------------------------------|----------------------------|
|-----------------------------------------------------|----------------------------|

#### 12. I believe what I am told by my supervisor/department chair.



#### 13. We have opportunities to contribute to important decisions in my department.





| Strongly Agree Agree Agree  Agree / Sometimes Disagree Disagree Disagree |
|--------------------------------------------------------------------------|
|--------------------------------------------------------------------------|

#### 14. I can speak up or challenge a traditional way of doing something without fear of harming my ca