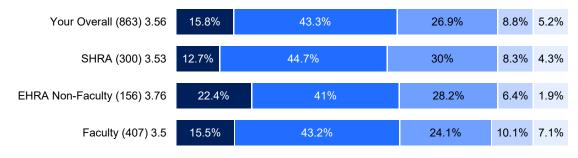

### 31. The facilities (e.g., classrooms, offices, laboratories) adequately meet my needs.